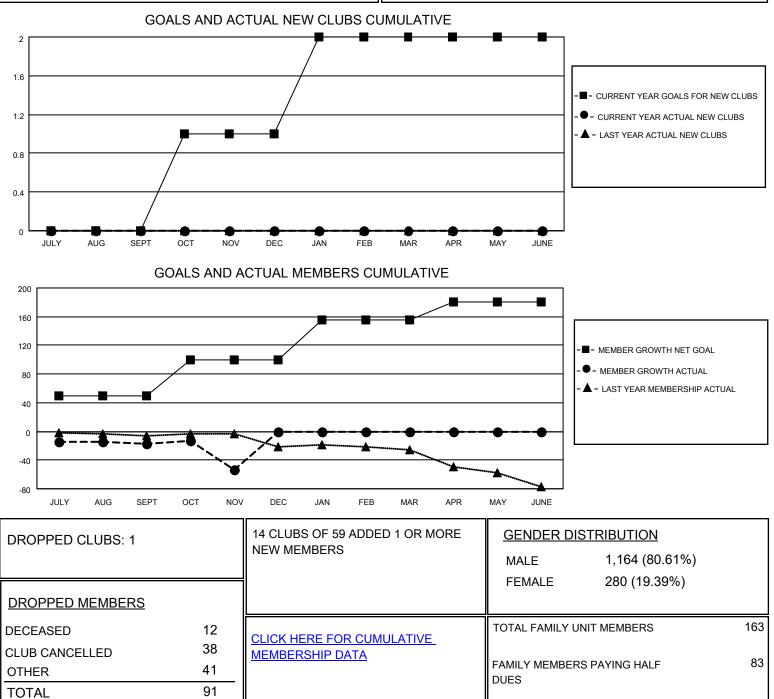

## LOCATION ILLINOIS

District 1 M

Results as of: 11/30/2020

| Clubs                 |               |           |               | Members               |                        |                         |                                                    |
|-----------------------|---------------|-----------|---------------|-----------------------|------------------------|-------------------------|----------------------------------------------------|
| RESULTS FOR 2020-2021 |               |           |               | RESULTS FOR 2020-2021 |                        |                         |                                                    |
| QUARTER               | NEW CLUB GOAL | NEW CLUBS | DROPPED CLUBS | QUARTER               | BER GROWTH NET<br>GOAL | MEMBER GROWTH<br>ACTUAL | DROPPED<br>MEMBERS ACTUAL<br>(including transfers) |
| JULY/AUG/SEPT         | 0             | 0         | 0             | JULY/AUG/SEPT         | 50                     | 21                      | 36                                                 |
| OCT/NOV/DEC           | 1             | 0         | 1             | OCT/NOV/DEC           | 50                     | 18                      | 55                                                 |
| JAN/FEB/MAR           | 1             | 0         | 0             | JAN/FEB/MAR           | 55                     | 0                       | 0                                                  |
| APR/MAY/JUNE          | 0             | 0         | 0             | APR/MAY/JUNE          | 25                     | 0                       | 0                                                  |